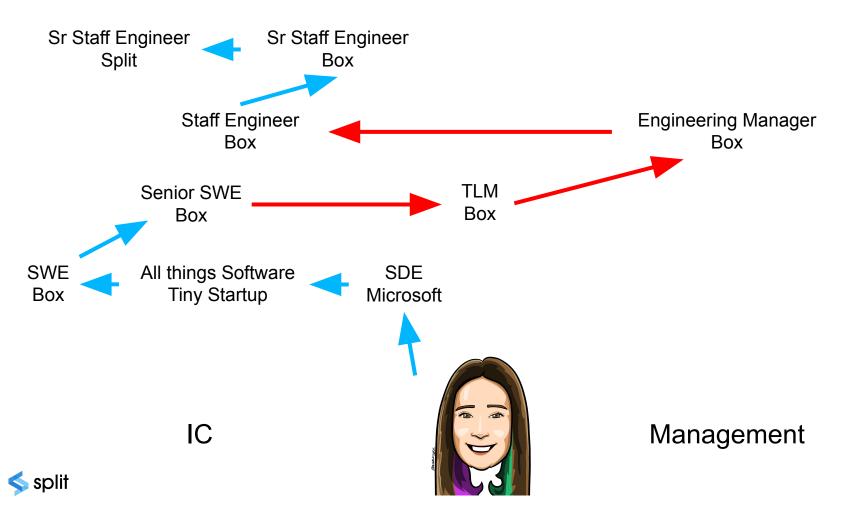

# There and Back Again: Why I Entered and Left Management

Joy Ebertz Sr Staff Software Engineer

@jkebertz

## Agenda

- Who am I?
- Why did I go into management?
- Why did I leave management?
- How was my transition?
- What knowledge was I able to transfer?





Who Am I?







#### https://medium.com/@jkebertz





# Who Am I (professionally)?





https://medium.com/@jkebertz







https://medium.com/@jkebertz













https://medium.com/@jkebertz















https://medium.com/@jkebertz

















#### https://medium.com/@jkebertz

#### Microsoft









# { REST : API }







https://medium.com/@jkebertz





















IC





















# Why did I go into management?



## Leadership Skills

- Project Management
- Team Motivation
- Leading Discussions (And making sure they move forward)
- Seeing the Big Picture
- Communication



## Mentors





# Why did I leave management?



I hated it.

















(And What Drains You?)















































































# Types of Fun

- Type 1: Fun the whole time
- Type 2: Terrible the whole time, but fun after
- Type 3: Not even fun after











































































# Switching Back



Easier Than Expected











#### Setting Vision/Direction





Influencing





#### Communication





#### Mentoring





Understanding People/Empathy





## Career Lattice









## Credits

-