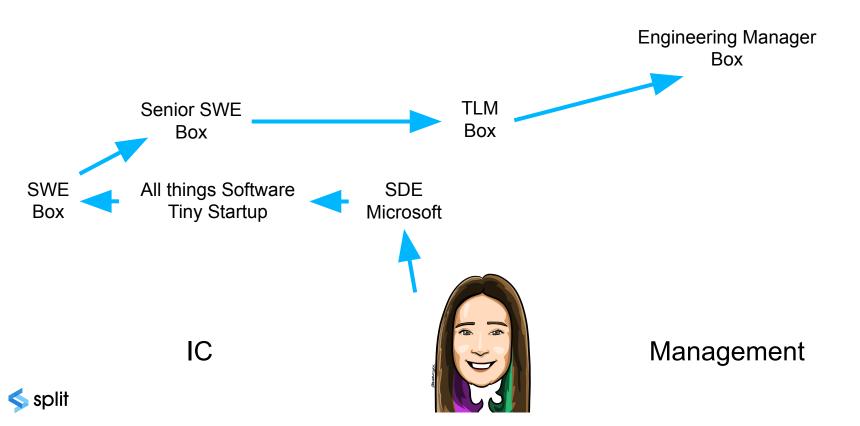

# Who Am I (professionally)?

https://medium.com/@jkebertz

https://medium.com/@jkebertz

https://medium.com/@jkebertz

https://medium.com/@jkebertz

#### Microsoft

# { REST : API }

https://medium.com/@jkebertz

IC