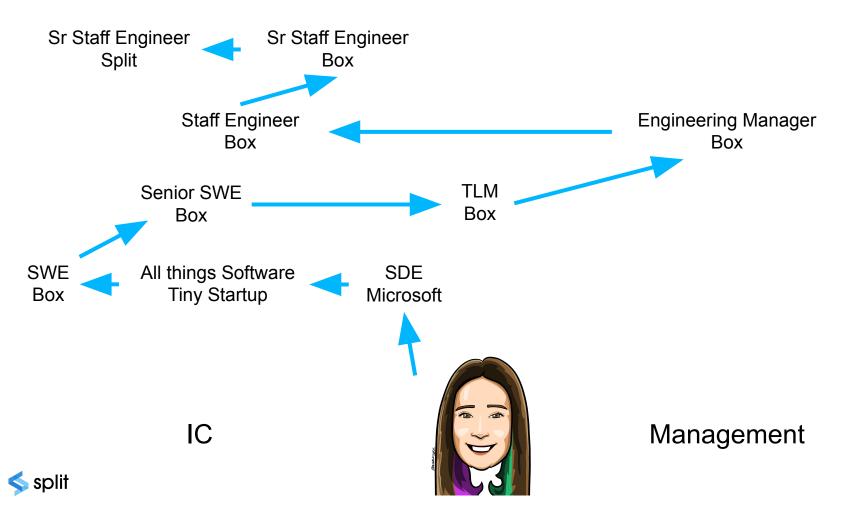

# Who Am I (professionally)?

https://medium.com/@jkebertz

https://medium.com/@jkebertz

https://medium.com/@jkebertz

https://medium.com/@jkebertz

#### Microsoft

# { REST : API }

https://medium.com/@jkebertz

IC

## Career Lattice