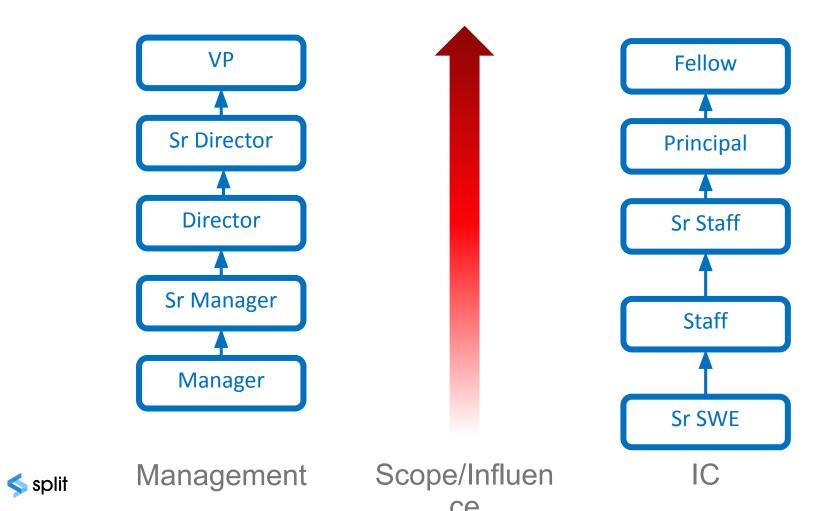

#### https://medium.com/@jkebertz

#### Microsoft









# { REST : API }







https://medium.com/@jkebertz





















IC





















# Why did I go into management?



## Leadership Skills

- Project Management
- Team Motivation
- Leading Discussions (And making sure they move forward)
- Seeing the Big Picture
- Communication



## Mentors





# Why did I leave management?



I hated it.

















(And What Drains You?)















































































# Types of Fun

- Type 1: Fun the whole time
- Type 2: Terrible the whole time, but fun after
- Type 3: Not even fun after











































































# Switching Back



Easier Than Expected











#### Setting Vision/Direction





Influencing





#### Communication





#### Mentoring





Understanding People/Empathy





## Career Lattice









## Credits

- Photos and images from:
  - <u>undraw.io</u>
  - <u>summa</u> from <u>Pixabay</u>
  - <u>Nadir sYzYgY</u> on <u>Unsplash</u>