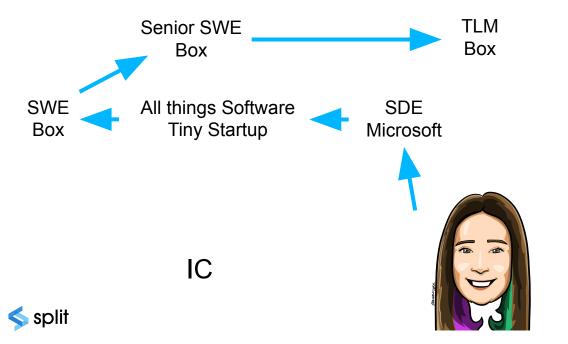

# There and Back Again: Why I Entered and Left Management

Joy Ebertz Sr Staff Software Engineer

@jkebertz

## Agenda

- Who am I?
- Why did I go into management?
- Why did I leave management?
- How was my transition?
- What knowledge was I able to transfer?





Who Am I?







#### https://medium.com/@jkebertz





# Who Am I (professionally)?





https://medium.com/@jkebertz







https://medium.com/@jkebertz













https://medium.com/@jkebertz















https://medium.com/@jkebertz

















#### https://medium.com/@jkebertz

#### Microsoft









# { REST : API }







https://medium.com/@jkebertz





















IC





















# Why did I go into management?



## Leadership Skills

- Project Management
- Team Motivation
- Leading Discussions (And making sure they move forward)
- Seeing the Big Picture
- Communication



## Mentors





# Why did I leave management?



I hated it.

















(And What Drains You?)















































































# Types of Fun

- Type 1: Fun the whole time
- Type 2: Terrible the whole time, but fun after
- Type 3: Not even fun after











































































# Switching Back



Easier Than Expected











#### Setting Vision/Direction





Influencing





#### Communication





#### Mentoring





Understanding People/Empathy





## Career Lattice









##