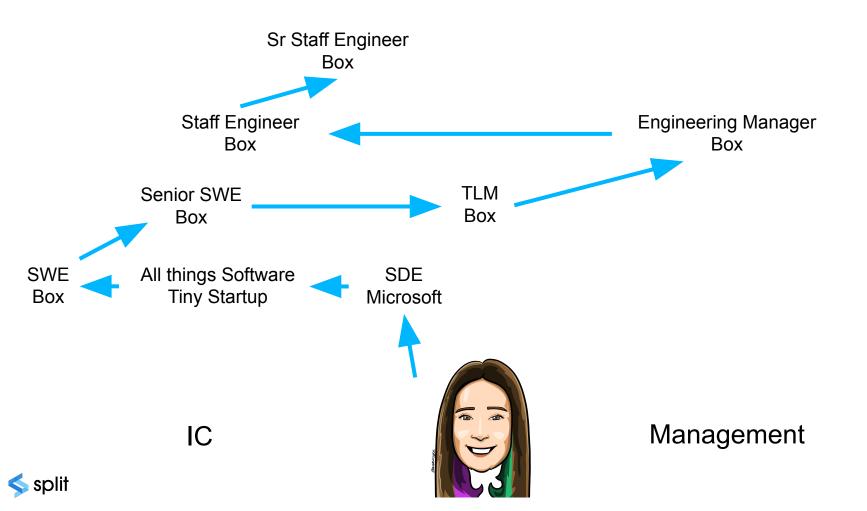

# Who Am I (professionally)?

https://medium.com/@jkebertz

https://medium.com/@jkebertz

https://medium.com/@jkebertz

https://medium.com/@jkebertz

#### Microsoft

# { REST : API }

https://medium.com/@jkebertz

IC

## Career Lattice