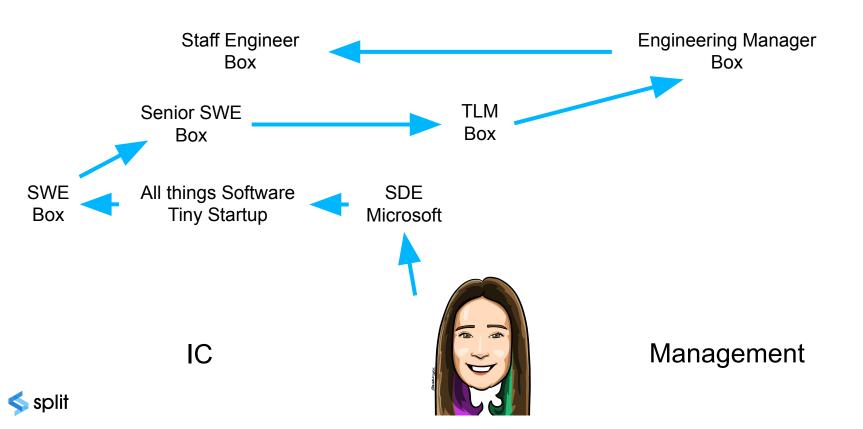

# Who Am I (professionally)?

https://medium.com/@jkebertz

https://medium.com/@jkebertz

https://medium.com/@jkebertz

https://medium.com/@jkebertz

#### Microsoft

# { REST : API }

https://medium.com/@jkebertz

IC