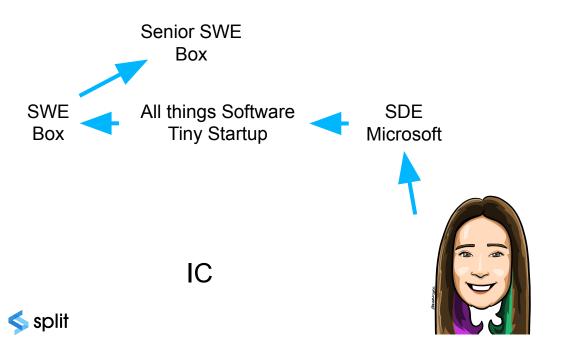

# There and Back Again: Why I Entered and Left Management

Joy Ebertz Sr Staff Software Engineer

@jkebertz

## Agenda

- Who am I?
- Why did I go into management?
- Why did I leave management?
- How was my transition?
- What knowledge was I able to transfer?





Who Am I?







#### https://medium.com/@jkebertz





# Who Am I (professionally)?





https://medium.com/@jkebertz







https://medium.com/@jkebertz













https://medium.com/@jkebertz















https://medium.com/@jkebertz

















#### https://medium.com/@jkebertz

#### Microsoft









# { REST : API }







https://medium.com/@jkebertz





















IC





















# Why did I go into management?



## Leadership Skills

- Project Management
- Team Motivation
- Leading Discussions (And making sure they move forward)
- Seeing the Big Picture
- Communication



## Mentors





# Why did I leave management?



I hated it.

















(And What Drains You?)















































































# Types of Fun

- Type 1: Fun the whole time
- Type 2: Terrible the whole time, but fun after
- Type 3: Not even fun after











































































# Switching Back



Easier Than Expected











#### Setting Vision/Direction





Influencing





#### Communication





#### Mentoring





Understanding People/Empathy





## Career Lattice









#